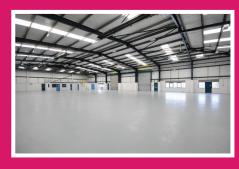

## TO LET 12,895 sq ft

GROUND FLOOR OFFICES WITH MEZZANINE STORAGE ABOVE

- DEDICATED PRIVATE CAR PARKING FOR 28 CARS
- SECURE YARD AREA
- **5.6M EAVES**

1 LEVEL ACCESS LOADING DOOR MODERN DETACHED INDUSTRIAL / WAREHOUSE UNIT WITH SECURE YARD

otos are for indicative purposes onl