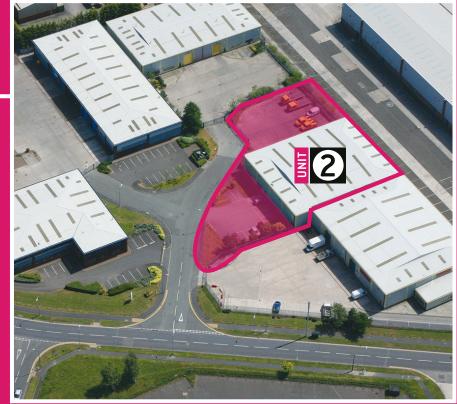

## **ANTLER COURT** Three Sisters Enterprise Park, South Lancs Industrial Estate, Wigan

## TO LET 12,895 sq ft

GROUND FLOOR OFFICES WITH MEZZANINE STORAGE ABOVE

- DEDICATED PRIVATE CAR PARKING FOR 28 CARS
- SECURE YARD AREA
- **5.6M EAVES**

1 LEVEL ACCESS LOADING DOOR MODERN DETACHED INDUSTRIAL / WAREHOUSE UNIT WITH SECURE YARD