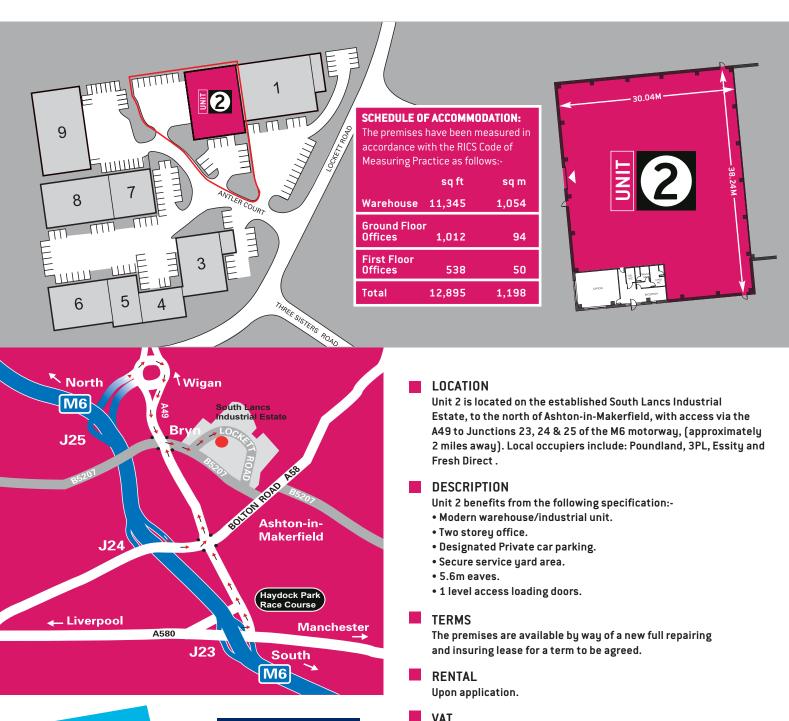

## **ANTLER COURT** Three Sisters Enterprise Park, South Lancs Industrial Estate, Wigan

## TO LET 12,895 sq ft

GROUND FLOOR OFFICES WITH MEZZANINE STORAGE ABOVE

- DEDICATED PRIVATE CAR PARKING FOR 28 CARS
- SECURE YARD AREA
- **5.6M EAVES**

1 LEVEL ACCESS LOADING DOOR MODERN DETACHED INDUSTRIAL / WAREHOUSE UNIT WITH SECURE YARD