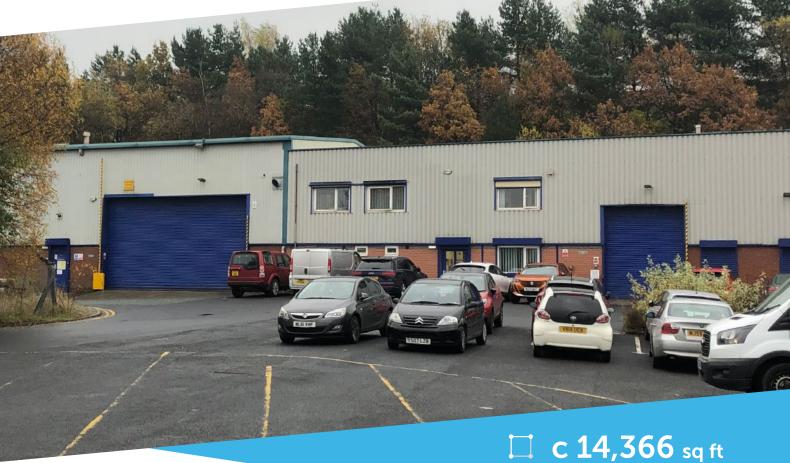

#### Description

The property comprises a detached single storey warehouse with internal two storey offices. The premises are in a good condition throughout and are of steel portal frame construction with part brick and part steel clad elevations. Loading is by two drive in loading doors.

There are cranes (10, 5 & 3 tonne) in the unit (which are available by separate negotiation) - these can be retained or removed at the purchaser's request.

The property as an eaves height of c 6M and offers clear uninterrupted working space. The offices are well fitted and provide a mix of open plan, private offices and boardroom space, together with toilets and kitchen facilities.

#### Accomodation

The property has been measured in accordance with RICS guidelines and is formed as follows:

|                      | sq ft  | sq m  |
|----------------------|--------|-------|
| Office Accommodation | 4,024  | 374   |
| Warehouse Area       | 10,342 | 961   |
| Total                | 14,366 | 1,335 |