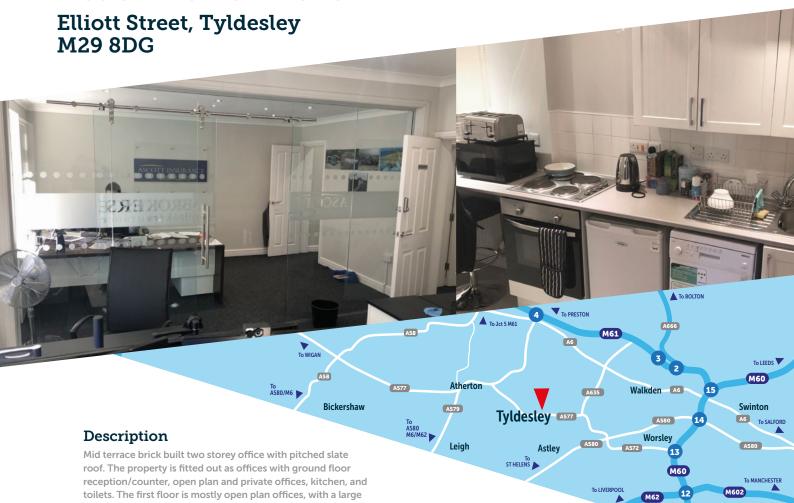

# Elliott Street, Tyldesley M29 8DG

£195,000

Fitted out to a high standard throughout. Might suit change of use (subject to planning)

- Town Centre Office
- Suitable for alternative use (subject to planning)
- First Floor previously used as a flat (could easily be convert back to this use)
- C 1,714 sq ft (159 sq m) excluding basement

private office, kitchen, and bathroom.

There is a private car parking area to the rear of the property (with space for c 4 cars).

The first floor was previously a flat and could be adapted to provide living accommodation if required.

#### Location

Situated on Elliott Street within Tyldesley Town Centre. The premises are well located for access around Wigan, Bolton, and Manchester (c 9 miles to the South East).

The East Lancs Road is within c 2 Miles providing access to the national motorway network and J13&14 M60 and J4&5 M61 are all within c 4 miles.