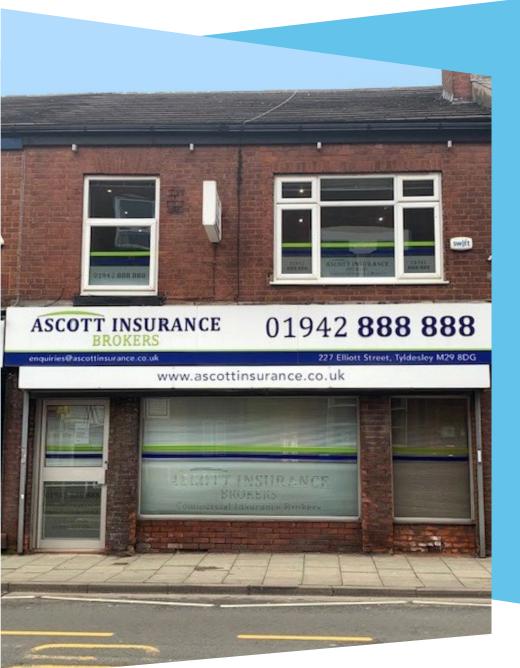

# For Sale

TWO STOREY - TOWN CENTRE OFFICE

# Elliott Street, Tyldesley M29 8DG

£195,000

Fitted out to a high standard throughout. Might suit change of use (subject to planning)

- Town Centre Office
- Suitable for alternative use (subject to planning)
- First Floor previously used as a flat (could easily be convert back to this use)
- C 1,714 sq ft (159 sq m) excluding basement

#### Location

Situated on Elliott Street within Tyldesley Town Centre. The premises are well located for access around Wigan, Bolton, and Manchester (c 9 miles to the South East).

The East Lancs Road is within c 2 Miles providing access to the national motorway network and J13&14 M60 and J4&5 M61 are all within c 4 miles.